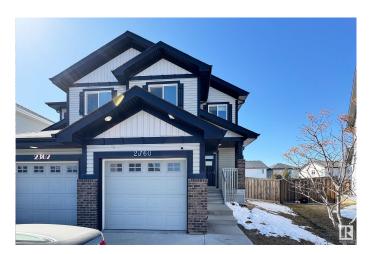

# \$430,000 - 2360 Casselman Crescent, Edmonton

MLS® #E4429426

## \$430,000

3 Bedroom, 2.50 Bathroom, 1,508 sqft Single Family on 0.00 Acres

Callaghan, Edmonton, AB

2-storey !/2 Duplex Great family home with partially finished basement 3 bedrooms 3 baths providing ample facilities for family members. Family Room a space for family gatherings and relaxation. The rec room a additional area for recreation, play, or hobbies. This home is located in a great area, close to schools, making it convenient for families. This home provides a balance of personal and communal spaces, essential for family living, alongside the advantage of being in a community-friendly environment.

## **Essential Information**

MLS® # E4429426 Price \$430,000

Bedrooms 3
Bathrooms 2.50

Full Baths 2
Half Baths 1

Square Footage 1,508

Acres 0.00 Year Built 2013

Type Single Family

Sub-Type Half Duplex

# **Community Information**

Address 2360 Casselman Crescent

Area Edmonton
Subdivision Callaghan
City Edmonton
County ALBERTA

Province AB

Postal Code T6W 0W3

#### **Amenities**

Amenities Deck
Parking Spaces 2

Parking Single Garage Attached

#### **Exterior**

Exterior Wood, Stone, Vinyl

Exterior Features Flat Site

Roof Asphalt Shingles

Construction Wood, Stone, Vinyl

Foundation Concrete Perimeter