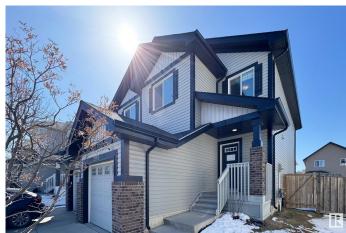

## \$430,000

3 Bedroom, 2.50 Bathroom, 1,508 sqft Single Family on 0.00 Acres

Callaghan, Edmonton, AB

2-storey !/2 Duplex Great family home with partially finished basement 3 bedrooms 3 baths providing ample facilities for family members. Family Room a space for family gatherings and relaxation. The rec room a additional area for recreation, play, or hobbies. This home is located in a great area, close to schools, making it convenient for families. This home provides a balance of personal and communal spaces, essential for family living, alongside the advantage of being in a community-friendly environment.

#### **Amenities**

Amenities Deck
Parking Spaces 2

Parking Single Garage Attached

#### **Exterior**

Exterior Wood, Stone, Vinyl

Exterior Features Flat Site

Roof Asphalt Shingles

Construction Wood, Stone, Vinyl

Foundation Concrete Perimeter