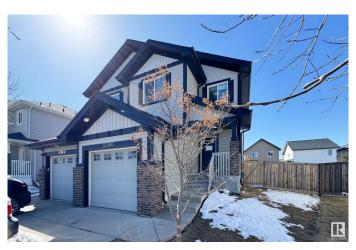

## \$430,000

3 Bedroom, 2.50 Bathroom, 1,508 sqft Single Family on 0.00 Acres

Callaghan, Edmonton, AB

2-storey !/2 Duplex Great family home with partially finished basement 3 bedrooms 3 baths providing ample facilities for family members. Family Room a space for family gatherings and relaxation. The rec room a additional area for recreation, play, or hobbies. This home is located in a great area, close to schools, making it convenient for families. This home provides a balance of personal and communal spaces, essential for family living, alongside the advantage of being in a community-friendly environment.

#### **Amenities**

Amenities Deck
Parking Spaces 2

Parking Single Garage Attached

#### **Exterior**

Exterior Wood, Stone, Vinyl

Exterior Features Flat Site

Roof Asphalt Shingles

Construction Wood, Stone, Vinyl

Foundation Concrete Perimeter