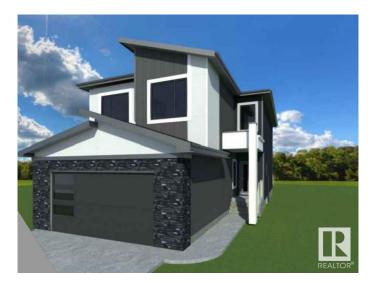

### \$795.000

4 Bedroom, 3.00 Bathroom, 2,497 sqft Single Family on 0.00 Acres

Keswick Area, Edmonton, AB

In the demanding community of Riverstead at Keswick! This 2500 square foot home backs onto a walking trail. This house has an enlarged elegant kitchen, a spice kitchen, and an open to below layout. Several EXTRA windows in spaces including the master bedroom, great room, nook area, spice kitchen, and front entrance. Large vanities in the communal bathrooms and a makeup vanity are provided in the ensuite. You are provided a prayer Niche with LEDs in the bonus area. This house has more than fifty pot lights, which will provide you with a great deal of brightness at night and plenty of natural light in the morning thanks to the additional windows placed throughout. Don't pass up the chance to purchase this house in the gorgeous neighborhood of RIVERSTEAD AT KESWICK.