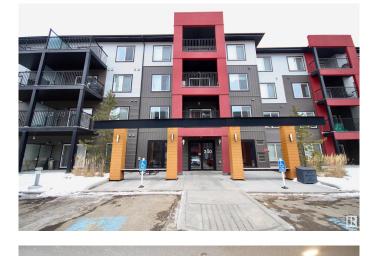

#### \$199.900

2 Bedroom, 2.00 Bathroom, 746 sqft Condo / Townhouse on 0.00 Acres

Windermere, Edmonton, AB

Beautiful 2 bedroom condo living with Stainless steel appliances you'll have to come see for yourself. Primary bedroom has a walkthrough closet and an ensuite bathroom. Plenty of storage and in-suite laundry makes condo life easy. Close to schools shopping and one of the best cinemas in the city! Park in your titled stall close to the building entrance and take advantage of the elevator to get up to your new home quickly. With a vast east facing balcony there is room for patio furniture and bbg. Come take a look this awesome unit in highly sought after Windermere location!

#### **Exterior**

Exterior Wood, Stucco, Vinyl

Exterior Features Schools, Shopping Nearby

Roof Asphalt Shingles

Construction Wood, Stucco, Vinyl

Foundation Concrete Perimeter