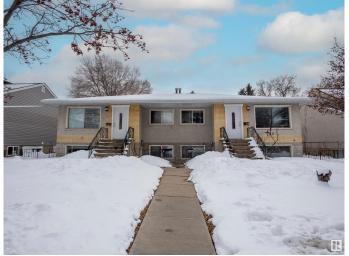

# \$899,000 - 10921 - 10923 68 Avenue, Edmonton

MLS® #E4428605

## \$899.000

6 Bedroom, 4.00 Bathroom, 2,084 sqft Single Family on 0.00 Acres

Parkallen (Edmonton), Edmonton, AB

Prime Investment Opportunity in the sought after neighbourhood of Parkallen. Close to U of A, Southgate shopping mall and Whyte Avenue. Easy access to public transportation. This side by side bi-level style has 4 suites, built on 2 massive Titled Lots. Updates include roof (2014) and hot water tanks. Each upper and bottom units are bright and inviting. Each upper level unit has 2 spacious bedrooms, 1 full bath, kitchen & dining room and huge living room. Approximately 1,000 sq.ft. Each lower level has huge windows. 1 bedroom, 1 full bath, kitchen & dining room and a huge living room. Approximately 750 sq.ft. Each side of the duplex has a shared laundry (coin operated) and mechanical room. Double detached garage with center divider wall for 2 single parking stalls. Don't miss this rare opportunity!

Type Single Family

Sub-Type Duplex Side By Side

Style Bi-Level Status Active

## **Exterior**

Exterior Wood, Brick, Stucco

Exterior Features Back Lane, Fenced, Landscaped, Playground Nearby, Public

Transportation, Schools, Shopping Nearby

Roof Asphalt Shingles

Construction Wood, Brick, Stucco