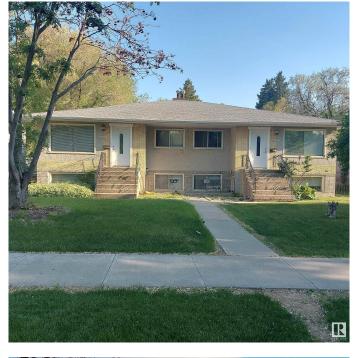

# \$899,000 - 10921 - 10923 68 Avenue, Edmonton

MLS® #E4428605

## \$899.000

6 Bedroom, 4.00 Bathroom, 2,084 sqft Single Family on 0.00 Acres

Parkallen (Edmonton), Edmonton, AB

Prime Investment Opportunity in the sought after neighbourhood of Parkallen. Close to U of A, Southgate shopping mall and Whyte Avenue. Easy access to public transportation. This side by side bi-level style has 4 suites, built on 2 massive Titled Lots. Updates include roof (2014) and hot water tanks. Each upper and bottom units are bright and inviting. Each upper level unit has 2 spacious bedrooms, 1 full bath, kitchen & dining room and huge living room. Approximately 1,000 sq.ft. Each lower level has huge windows. 1 bedroom, 1 full bath, kitchen & dining room and a huge living room. Approximately 750 sq.ft. Each side of the duplex has a shared laundry (coin operated) and mechanical room. Double detached garage with center divider wall for 2 single parking stalls. Don't miss this rare opportunity!

Type Single Family

Sub-Type Duplex Side By Side

Style Bi-Level Status Active

## **Exterior**

Exterior Wood, Brick, Stucco

Exterior Features Back Lane, Fenced, Landscaped, Playground Nearby, Public

Transportation, Schools, Shopping Nearby

Roof Asphalt Shingles

Construction Wood, Brick, Stucco