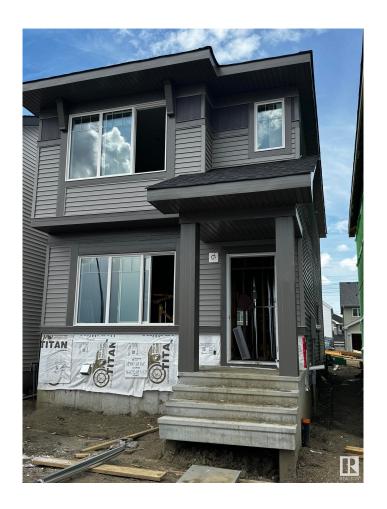

# \$494,900 - 18940 28 Avenue, Edmonton

MLS® #E4428488

#### \$494.900

3 Bedroom, 2.50 Bathroom, 1,537 sqft Single Family on 0.00 Acres

The Uplands, Edmonton, AB

The Flex-z is a spacious 1,537 square foot single-family home offering 3 bedrooms, a bonus room, 2.5 bathrooms, and 9-foot ceilings on the main floor. Upon entering, you'II find a foyer with a closet that leads into the expansive great room and continues to the kitchen, which features an island and a walk-in pantry. At the back of the home, there's a convenient storage closet and a private half bath. Upstairs, you'II find a laundry closet, two bedrooms, and a main bathroom, along with a central bonus room. The primary bedroom boasts a walk-in closet and an ensuite bathroom with a window, allowing for plenty of natural light. Additionally, the home features a side entrance, offering potential for future basement development.

Built in 2025

Year Built 2025

Type Single Family

Sub-Type Detached Single Family

Style 2 Storey
Status Active

#### **Exterior**

Exterior Wood, Stone, Vinyl

Exterior Features See Remarks

Roof Asphalt Shingles

Construction Wood, Stone, Vinyl

Foundation Concrete Perimeter