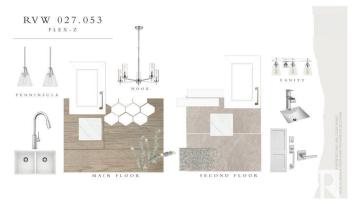

#### \$494.900

3 Bedroom, 2.50 Bathroom, 1,537 sqft Single Family on 0.00 Acres

The Uplands, Edmonton, AB

The Flex-z is a spacious 1,537 square foot single-family home offering 3 bedrooms, a bonus room, 2.5 bathrooms, and 9-foot ceilings on the main floor. Upon entering, you'II find a foyer with a closet that leads into the expansive great room and continues to the kitchen, which features an island and a walk-in pantry. At the back of the home, there's a convenient storage closet and a private half bath. Upstairs, you'II find a laundry closet, two bedrooms, and a main bathroom, along with a central bonus room. The primary bedroom boasts a walk-in closet and an ensuite bathroom with a window, allowing for plenty of natural light. Additionally, the home features a side entrance, offering potential for future basement development.

### Interior

Interior Features ensuite bathroom

Appliances Microwave Hood Fan

Heating Forced Air-1, Natural Gas

Stories 2

Has Basement Yes

Basement Full, Unfinished