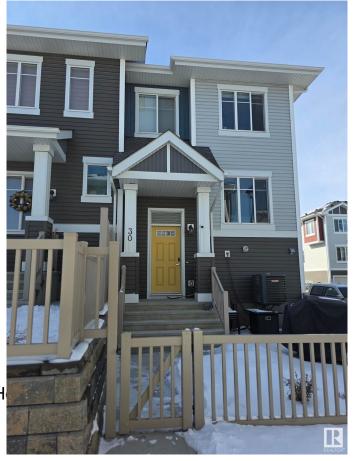

#### \$359,900

2 Bedroom, 2.50 Bathroom, 1,256 sqft Condo / Townhouse on 0.00 Acres

Chappelle Area, Edmonton, AB

Welcome to this stunning open-concept townhome in the sought-after community of Chappelle! This 2 bedroom, 2.5 bathroom home offers a private fenced yard, an attached 2-car garage, in-suite laundry, low condo fees, and the comfort of Air Conditioning. The unit features a spacious living room, modern kitchen, two bedrooms with attached full bathroom, and plenty of storage. With quality finishes, stainless steel appliances, and laminate flooring. Perfectly located, you're steps away from serene ponds, walking trails, and community gardens, with easy access to schools, transit, and the Henday. Residents also enjoy access to Chappelle Gardens' recreation centre, skating rink, and more.

## **Community Information**

Address 30 2905 141 Street

Area Edmonton

Subdivision Chappelle Area

City Edmonton
County ALBERTA

Province AB

Postal Code T6W 3W4

#### **Exterior**

Exterior Wood, Vinyl

Exterior Features Corner Lot, Golf Nearby, La

**Shopping Nearby** 

Roof Asphalt Shingles

Construction Wood, Vinyl

Foundation Concrete Perimeter