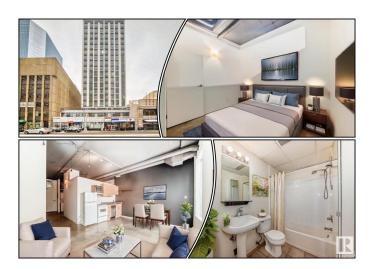

## \$119,900

1 Bedroom, 1.00 Bathroom, 474 sqft Condo / Townhouse on 0.00 Acres

Downtown (Edmonton), Edmonton, AB

Exceptional location! Embrace a lifestyle of ultimate urban convenience! Enjoy a beautiful south facing view of down town Edmonton from the 10th floor or take a leisurely walk along trendy Jasper Ave, where you'll find dining, coffee shops, pubs, and great shopping. This modern one-bedroom unit boasts an open floor plan with bright south-facing windows, flooding the space with natural light. It also includes the added convenience of in-suite laundry. With an LRT station right below, you have easy access to the University of Alberta and are within walking distance of Grant MacEwan University.

# **Community Information**

Address 1011 10024 Jasper Avenue

Area Edmonton

Subdivision Downtown (Edmonton)

City Edmonton
County ALBERTA

Province AB

Postal Code T5J 1R9