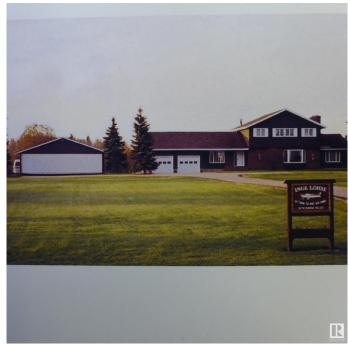

# \$1,075,000 - 73 52112 Rge Road 222, Rural Strathcona County

MLS® #E4427760

#### \$1,075,000

5 Bedroom, 2.50 Bathroom, 2,673 sqft Rural on 3.16 Acres

Twin Island Air Park, Rural Strathcona County, AB

A SUPERB ACREAGE JUST 15 MINUTES FROM SHERWOOD PARK IN TWIN ISLAND AIR PARK! This family home on 3.16 acres has something for every member of the family: LAND YOUR PLANE AND TAXI TO THE HOUSE & HANGER; canoe/kayak the lake; hiking areas around the lake to enjoy nature; 3 golf putting greens; outdoor swimming pool; hot tub; firepit; children's jungle gym; pool table; hair salon. A well maintained upgraded 2673 sq ft family home with 5 bedrooms; 2.5 baths; 3 fireplaces. There have been numerous upgrades. There is a hanger for the plane or a place to store all your toys. This home is a must see.

#### **Essential Information**

MLS® # E4427760 Price \$1,075,000

Bedrooms 5 Bathrooms 2.50

Full Baths 2
Half Baths 1

Square Footage 2,673

Acres 3.16

Year Built 1972 Type Rural

Sub-Type Detached Single Family

Style 2 Storey
Status Active

### **Exterior**

Exterior Wood

Exterior Features Flat Site, Lake View, Landscaped, Private Airstrip

Construction Wood

Foundation Concrete Perimeter