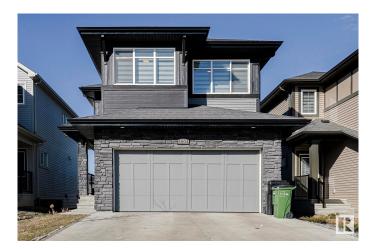

#### \$699,000

3 Bedroom, 2.50 Bathroom, 2,293 sqft Single Family on 0.00 Acres

Keswick Area, Edmonton, AB

Built in 2022 and in like-new condition, this stylish 2-storey in Keswick offers thoughtfully designed space on a quiet street near schools and trails. Not a zero lot line, this home comes fully landscaped and includes upgraded KitchenAid appliances and Hunter Douglas blindsâ€"features rarely found in new builds. Enjoy 9' main floor ceilings, central A/C, side entry, dimmer switches, built-in security cameras and sensors, plus solar panels with rough-ins to expand. The kitchen offers guartz counters and a walk-through pantry, while the main floor office adds flexibility. Upstairs, find a central bonus room, laundry, and three generous bedroomsâ€"including oversized secondary rooms and a spacious primary with double sinks and a large walk-in closet. Basement is ready for future development. Possession is negotiable. A turn-key home in one of Edmonton's most desirable communities.

## **Community Information**

| Address           | 4804 Kinney Road                                                                                                                                                                                                                                   |
|-------------------|----------------------------------------------------------------------------------------------------------------------------------------------------------------------------------------------------------------------------------------------------|
| Area              | Edmonton                                                                                                                                                                                                                                           |
| Subdivision       | Keswick Area                                                                                                                                                                                                                                       |
| City              | Edmonton                                                                                                                                                                                                                                           |
| County            | ALBERTA                                                                                                                                                                                                                                            |
| Province          | AB                                                                                                                                                                                                                                                 |
| Postal Code       | T6W 5G2                                                                                                                                                                                                                                            |
| Amenities         |                                                                                                                                                                                                                                                    |
| Amenities         | Air Conditioner, Ceiling 9 ft., Hot Water Natural Gas, No Smoking Home, See Remarks, HRV System                                                                                                                                                    |
| Parking           | Double Garage Attached                                                                                                                                                                                                                             |
| Interior          |                                                                                                                                                                                                                                                    |
| Interior Features | ensuite bathroom                                                                                                                                                                                                                                   |
| Appliances        | Air Conditioning-Central, Alarm/Security System, Dishwasher-Built-In,<br>Dryer, Garage Control, Garage Opener, Hood Fan,<br>Humidifier-Power(Furnace), Oven-Built-In, Refrigerator,<br>Stove-Countertop Gas, Washer, Window Coverings, See Remarks |
| Heating           | Forced Air-1, Natural Gas                                                                                                                                                                                                                          |
| Stories           | 2                                                                                                                                                                                                                                                  |
| Has Basement      | Yes                                                                                                                                                                                                                                                |
| Basement          | Full, Unfinished                                                                                                                                                                                                                                   |
| Exterior          |                                                                                                                                                                                                                                                    |
| Exterior          | Wood, Stone, Vinyl                                                                                                                                                                                                                                 |
| Exterior Features | Golf Nearby Landscaped Playground Nearby Schools See Remarks                                                                                                                                                                                       |

| Exterior          | wood, Stone, vinyi                                               |
|-------------------|------------------------------------------------------------------|
| Exterior Features | Golf Nearby, Landscaped, Playground Nearby, Schools, See Remarks |
| Roof              | Asphalt Shingles                                                 |
| Construction      | Wood, Stone, Vinyl                                               |