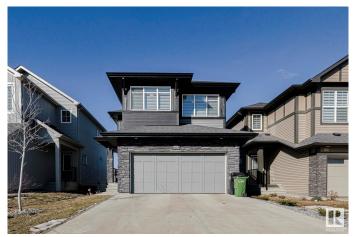

#### \$699,000

3 Bedroom, 2.50 Bathroom, 2,293 sqft Single Family on 0.00 Acres

Keswick Area, Edmonton, AB

Built in 2022 and in like-new condition, this stylish 2-storey in Keswick offers thoughtfully designed space on a quiet street near schools and trails. Not a zero lot line, this home comes fully landscaped and includes upgraded KitchenAid appliances and Hunter Douglas blindsâ€"features rarely found in new builds. Enjoy 9' main floor ceilings, central A/C, side entry, dimmer switches, built-in security cameras and sensors, plus solar panels with rough-ins to expand. The kitchen offers guartz counters and a walk-through pantry, while the main floor office adds flexibility. Upstairs, find a central bonus room, laundry, and three generous bedroomsâ€"including oversized secondary rooms and a spacious primary with double sinks and a large walk-in closet. Basement is ready for future development. Possession is negotiable. A turn-key home in one of Edmonton's most desirable communities.

## **Community Information**

| Address           | 4804 Kinney Road                                                                                                                                                                                                                                   |
|-------------------|----------------------------------------------------------------------------------------------------------------------------------------------------------------------------------------------------------------------------------------------------|
| Area              | Edmonton                                                                                                                                                                                                                                           |
| Subdivision       | Keswick Area                                                                                                                                                                                                                                       |
| City              | Edmonton                                                                                                                                                                                                                                           |
| County            | ALBERTA                                                                                                                                                                                                                                            |
| Province          | AB                                                                                                                                                                                                                                                 |
| Postal Code       | T6W 5G2                                                                                                                                                                                                                                            |
| Amenities         |                                                                                                                                                                                                                                                    |
| Amenities         | Air Conditioner, Ceiling 9 ft., Hot Water Natural Gas, No Smoking Home, See Remarks, HRV System                                                                                                                                                    |
| Parking           | Double Garage Attached                                                                                                                                                                                                                             |
| Interior          |                                                                                                                                                                                                                                                    |
| Interior Features | ensuite bathroom                                                                                                                                                                                                                                   |
| Appliances        | Air Conditioning-Central, Alarm/Security System, Dishwasher-Built-In,<br>Dryer, Garage Control, Garage Opener, Hood Fan,<br>Humidifier-Power(Furnace), Oven-Built-In, Refrigerator,<br>Stove-Countertop Gas, Washer, Window Coverings, See Remarks |
| Heating           | Forced Air-1, Natural Gas                                                                                                                                                                                                                          |
| Stories           | 2                                                                                                                                                                                                                                                  |
| Has Basement      | Yes                                                                                                                                                                                                                                                |
| Basement          | Full, Unfinished                                                                                                                                                                                                                                   |
| Exterior          |                                                                                                                                                                                                                                                    |
| Exterior          | Wood, Stone, Vinyl                                                                                                                                                                                                                                 |
| Exterior Features | Golf Nearby Landscaped Playground Nearby Schools See Remarks                                                                                                                                                                                       |

| Exterior          | wood, Stone, vinyi                                               |
|-------------------|------------------------------------------------------------------|
| Exterior Features | Golf Nearby, Landscaped, Playground Nearby, Schools, See Remarks |
| Roof              | Asphalt Shingles                                                 |
| Construction      | Wood, Stone, Vinyl                                               |