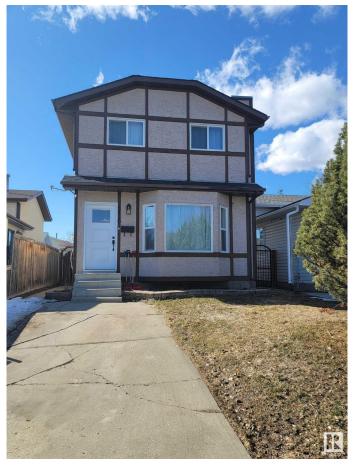

# \$389,900 - 5410 188 Street, Edmonton

MLS® #E4427619

#### \$389.900

3 Bedroom, 1.50 Bathroom, 1,112 sqft Single Family on 0.00 Acres

Jamieson Place, Edmonton, AB

Why rent when you can own for less than \$2,000/month? This thoughtfully renovated, well-kept 2-storey in Jamieson Place features 3 spacious bedrooms, a bright kitchen with nook, 1.5 baths, functional laundry room with sink, finished basement with gas fireplace, large deck, landscaped yard, 2 movable storage sheds, and front + rear parking with back lane access. Hot water tank (2009), furnace (2002), super clean and move-in ready. With both front and rear parking access, this home is as practical as it is charming. Located just minutes from Anthony Henday Drive and West Edmonton Mall, this is the perfect place to call home. To top it offâ€"for this price, you're NOT paying Condo Fees. You're getting a detached Single Family Home! Smart start. Solid investment. Your future begins here!

Acres 0.00 Year Built 1986

Type Single Family

Sub-Type Detached Single Family

Style 2 Storey
Status Active

### **Exterior**

Exterior Wood, Vinyl

Exterior Features Shopping Nearby

Roof Asphalt Shingles

Construction Wood, Vinyl

Foundation Concrete Perimeter