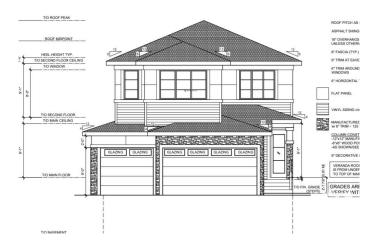

## \$729.900

3 Bedroom, 4.00 Bathroom, 2,353 sqft Single Family on 0.00 Acres

Woodbend, Leduc, AB

TRIPLE CAR GARAGE || Main door Open to above foyer welcomes you to the home. Open to above Living area with feature wall & electric fireplace. Den on main floor could be used as bedroom and full bathroom.

BEAUTIFUL Built In Kitchen truly a masterpiece with Centre island. Pantry for extra storage. Dining nook with access to backyard. Oak staircase leads to bonus room. Huge Primary br with 5pc fully custom ensuite & W/I closet. Two more br's with common bathroom. Laundry on 2nd floor. Side entrance for basement. This house checks off all the columns and you can choose all colors and finishes.