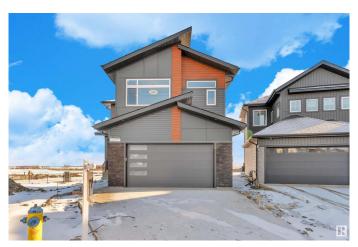

## \$675,900

5 Bedroom, 4.00 Bathroom, 2,497 sqft Single Family on 0.00 Acres

Woodbend, Leduc, AB

READY TO MOVE In || DOUBLE CAR **GARAGE Upgraded BRAND New Detached** Home | 5 BED 4 BATH | Main door entrance leads you to Open to above Living area. Family area with beautiful feature wall & fireplace. Main floor bedroom and full bathroom. BEAUTIFUL EXTENDED kitchen with Centre island. HUGE Spice Kitchen with lot of cabinets. Dining nook with access to backyard . Oak staircase leading to bonus room with feature wall. Huge Primary br with stunning feature wall, indent ceiling, 5pc fully custom ensuite & W/I closet . Bedroom 2 & Bedroom 3 with jack & jill bathroom. Bedroom 4 with common bathroom. Laundry on 2nd floor with sink. Side entrance for basement. This house checks off all the columns.

## **Amenities**

Amenities No Animal Home, No Smoking Home

Parking Double Garage Attached

#### **Exterior**

Exterior Wood, Vinyl

Exterior Features Airport Nearby, Schools, Shopping Nearby

Roof Asphalt Shingles

Construction Wood, Vinyl

Foundation Concrete Perimeter