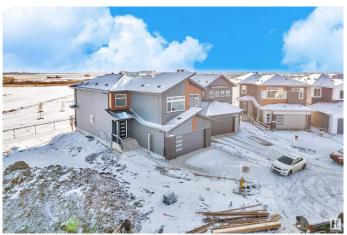

## \$675,900

5 Bedroom, 4.00 Bathroom, 2,497 sqft Single Family on 0.00 Acres

Woodbend, Leduc, AB

READY TO MOVE In || DOUBLE CAR **GARAGE Upgraded BRAND New Detached** Home | 5 BED 4 BATH | Main door entrance leads you to Open to above Living area. Family area with beautiful feature wall & fireplace. Main floor bedroom and full bathroom. BEAUTIFUL EXTENDED kitchen with Centre island. HUGE Spice Kitchen with lot of cabinets. Dining nook with access to backyard . Oak staircase leading to bonus room with feature wall. Huge Primary br with stunning feature wall, indent ceiling, 5pc fully custom ensuite & W/I closet . Bedroom 2 & Bedroom 3 with jack & jill bathroom. Bedroom 4 with common bathroom. Laundry on 2nd floor with sink. Side entrance for basement. This house checks off all the columns.

## **Amenities**

Amenities No Animal Home, No Smoking Home

Parking Double Garage Attached