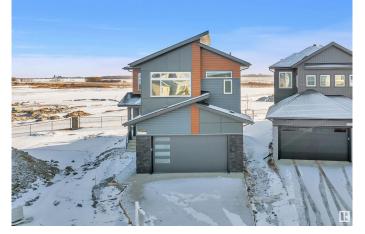

## \$675,900

5 Bedroom, 4.00 Bathroom, 2,497 sqft Single Family on 0.00 Acres

Woodbend, Leduc, AB

READY TO MOVE In || DOUBLE CAR **GARAGE Upgraded BRAND New Detached** Home | 5 BED 4 BATH | Main door entrance leads you to Open to above Living area. Family area with beautiful feature wall & fireplace. Main floor bedroom and full bathroom. BEAUTIFUL EXTENDED kitchen with Centre island. HUGE Spice Kitchen with lot of cabinets. Dining nook with access to backyard . Oak staircase leading to bonus room with feature wall. Huge Primary br with stunning feature wall, indent ceiling, 5pc fully custom ensuite & W/I closet . Bedroom 2 & Bedroom 3 with jack & jill bathroom. Bedroom 4 with common bathroom. Laundry on 2nd floor with sink. Side entrance for basement. This house checks off all the columns.

## **Amenities**

Amenities No Animal Home, No Smoking Home

Parking Double Garage Attached

#### **Exterior**

Exterior Wood, Vinyl

Exterior Features Airport Nearby, Schools, Shopping Nearby

Roof Asphalt Shingles

Construction Wood, Vinyl

Foundation Concrete Perimeter