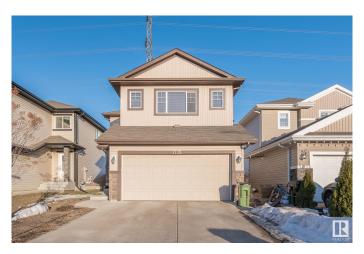

## \$599.900

4 Bedroom, 3.50 Bathroom, 1,883 sqft Single Family on 0.00 Acres

Laurel, Edmonton, AB

Welcome to this beautiful house backing to GREEN SPACE. FULLY FINISHED BASEMENT WITH SECOND KITCHEN AND SEPARATE ENTRANCE TO BASEMENT through garage. On main floor you will get nice open kitchen, Living room, Dinning area and huge patio door. On top floor you will get bonus room, 2 bedrooms and full bath. Master bedroom with its own 4pc ensuite. FULLY FINISHED BASEMENT has SEPARATE ENTRANCE through garage. 2nd Kitchen in basement, full bath, 1 bedroom and den. Fully landscaped and backing to green space. Close to walking trails, schools, shopping, Anthony henday drive and whitemud drive. A Must see!

### **Essential Information**

MLS® # E4425795
Price \$599,900
Bedrooms 4
Bathrooms 3.50

Full Baths 3

Half Baths 1

Square Footage 1,883

Acres 0.00

Year Built 2014

Type Single Family

## **Community Information**

Address 1735 28 Street

Area Edmonton

Subdivision Laurel

City Edmonton
County ALBERTA

Province AB

Postal Code T6T 0R6