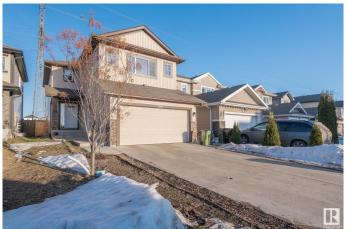

## \$599.900

4 Bedroom, 3.50 Bathroom, 1,883 sqft Single Family on 0.00 Acres

Laurel, Edmonton, AB

Welcome to this beautiful house backing to GREEN SPACE. FULLY FINISHED BASEMENT WITH SECOND KITCHEN AND SEPARATE ENTRANCE TO BASEMENT through garage. On main floor you will get nice open kitchen, Living room, Dinning area and huge patio door. On top floor you will get bonus room, 2 bedrooms and full bath. Master bedroom with its own 4pc ensuite. FULLY FINISHED BASEMENT has SEPARATE ENTRANCE through garage. 2nd Kitchen in basement, full bath, 1 bedroom and den. Fully landscaped and backing to green space. Close to walking trails, schools, shopping, Anthony henday drive and whitemud drive. A Must see!

### **Essential Information**

MLS® # E4425795
Price \$599,900
Bedrooms 4
Bathrooms 3.50

Full Baths 3

Half Baths 1

Square Footage 1,883

Acres 0.00

Year Built 2014

Type Single Family

## **Community Information**

Address 1735 28 Street

Area Edmonton

Subdivision Laurel

City Edmonton
County ALBERTA

Province AB

Postal Code T6T 0R6