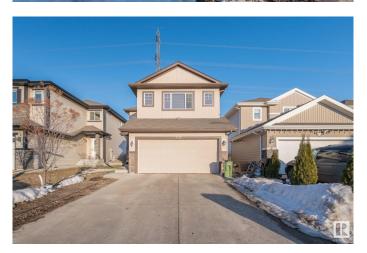

## \$599.900

4 Bedroom, 3.50 Bathroom, 1,883 sqft Single Family on 0.00 Acres

Laurel, Edmonton, AB

Welcome to this beautiful house backing to GREEN SPACE. FULLY FINISHED BASEMENT WITH SECOND KITCHEN AND SEPARATE ENTRANCE TO BASEMENT through garage. On main floor you will get nice open kitchen, Living room, Dinning area and huge patio door. On top floor you will get bonus room, 2 bedrooms and full bath. Master bedroom with its own 4pc ensuite. FULLY FINISHED BASEMENT has SEPARATE ENTRANCE through garage. 2nd Kitchen in basement, full bath, 1 bedroom and den. Fully landscaped and backing to green space. Close to walking trails, schools, shopping, Anthony henday drive and whitemud drive. A Must see!

### **Essential Information**

MLS® # E4425795
Price \$599,900
Bedrooms 4
Bathrooms 3.50

Full Baths 3

Half Baths 1

Square Footage 1,883

Acres 0.00

Year Built 2014

Type Single Family

## **Community Information**

Address 1735 28 Street

Area Edmonton

Subdivision Laurel

City Edmonton
County ALBERTA

Province AB

Postal Code T6T 0R6