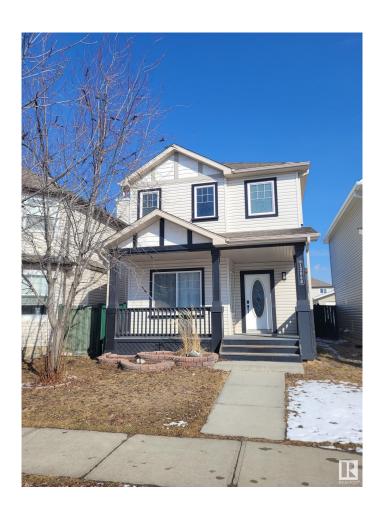

# \$479,900 - 12056 19 Avenue, Edmonton

MLS® #E4425477

### \$479,900

3 Bedroom, 2.50 Bathroom, 1,250 sqft Single Family on 0.00 Acres

Rutherford (Edmonton), Edmonton, AB

Renovated immaculate beautiful 2 story house with a finished basement with laundry and a double detached garage. Open concept floor plan on the main floor, with a gas fireplace in the living room. 3 large bedrooms upstairs, all with walk in closets. The primary bedroom has an en-suite 4 piece bathroom and a larger walk in closet. Large backyard and an amazing double detached garage, in a quiet family friendly neighbourhood with all the amenities close by.

# **Community Information**

Address 12056 19 Avenue

Area Edmonton

Subdivision Rutherford (Edmonton)

City Edmonton
County ALBERTA

Province AB

Postal Code T6W 1W5

### **Amenities**

Amenities Deck, Front Porch

Parking Double Garage Detached

#### **Exterior**

Exterior Wood, Vinyl

Exterior Features Cul-De-Sac, Fenced, FI

Transportation, Schools, Sho

Roof Asphalt Shingles

Construction Wood, Vinyl

Foundation Concrete Perimeter