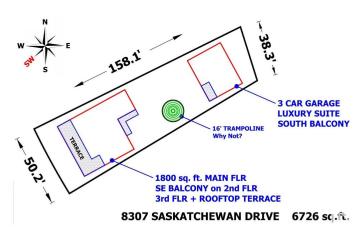

#### \$677,000

0 Bedroom, 0.00 Bathroom, Single Family on 0.00 Acres

Windsor Park (Edmonton), Edmonton, AB

PRICE REDUCTION OF \$100,000
AVAILABLE ONLY UNTIL APRIL 30, 2025!
Please price-compare:Â 625 sq.m., 6726
sq.ft., 50-foot front, 38-foot lane way
access. Build a 38 ft. wide 3-storey home
and a triple garage. Best Southwest sunset
view on Saskatchewan Drive. Because you
are directly across from "Irene's Lookout" you
see the whole River Valley from your new
second and third floors. Serviced lot is
cleared and flat - no demolition required.
Motivated seller.