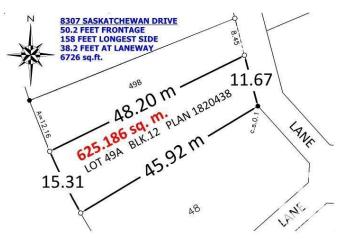

#### \$677,000

0 Bedroom, 0.00 Bathroom, Single Family on 0.00 Acres

Windsor Park (Edmonton), Edmonton, AB

PRICE REDUCTION OF \$100,000
AVAILABLE ONLY UNTIL APRIL 30, 2025!
Please price-compare:Â 625 sq.m., 6726
sq.ft., 50-foot front, 38-foot lane way
access. Build a 38 ft. wide 3-storey home
and a triple garage. Best Southwest sunset
view on Saskatchewan Drive. Because you
are directly across from "Irene's Lookout" you
see the whole River Valley from your new
second and third floors. Serviced lot is
cleared and flat - no demolition required.
Motivated seller.