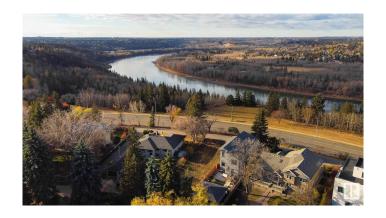

#### \$677,000

0 Bedroom, 0.00 Bathroom, Single Family on 0.00 Acres

Windsor Park (Edmonton), Edmonton, AB

PRICE REDUCTION OF \$100,000
AVAILABLE ONLY UNTIL APRIL 30, 2025!
Please price-compare:Â 625 sq.m., 6726
sq.ft., 50-foot front, 38-foot lane way
access. Build a 38 ft. wide 3-storey home
and a triple garage. Best Southwest sunset
view on Saskatchewan Drive. Because you
are directly across from "Irene's Lookout" you
see the whole River Valley from your new
second and third floors. Serviced lot is
cleared and flat - no demolition required.
Motivated seller.