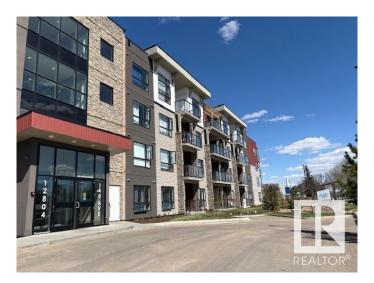

## \$289,900 - 202 12804 140 Avenue, Edmonton

MLS® #E4425023

## \$289,900

2 Bedroom, 2.00 Bathroom, 1,095 sqft Condo / Townhouse on 0.00 Acres

Pembina, Edmonton, AB

"Excellent Value" This Large Corner Unit in Aloft Skyview Features Bright Open Floorplan with Oversized Windows. Great Kitchen with Upgraded Counters, Stainless Appliances and Large Pantry. Spacious Living Room with Garden Door Access to Balcony with North Facing Courtyard View. 2 BEDROOMS, 2 BATHROOMS plus DEN. Other Features Include In Suite Laundry, Titled UNDERGROUND Parking Stall. Amazing Views from the Roof Top Patio. Fantastic Location Close to All Amenities!

## **Community Information**

Address 202 12804 140 Avenue

Area Edmonton
Subdivision Pembina
City Edmonton
County ALBERTA

Province AB

Postal Code T6V 0M3

**Amenities** 

Amenities No Animal Home, Parking-Visitor, Secured Parking, Security Door,