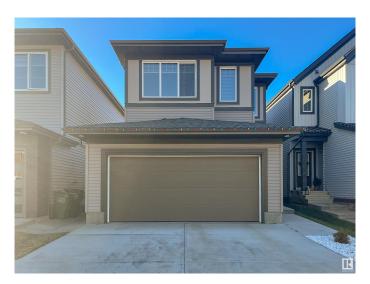

# \$565,000 - 2508 193 Street, Edmonton

MLS® #E4424807

## \$565,000

3 Bedroom, 2.50 Bathroom, 1,857 sqft Single Family on 0.00 Acres

The Uplands, Edmonton, AB

Experience modern comfort in this newly built 2022 home, located in the tranquil Uplands community of Southwest. Offering 1,857 sq. ft. of living space, this residence features 3 bedrooms, 3 bathrooms, and convenient access to Anthony Henday Drive. The main floor showcases a well-designed kitchen, spacious living and dining areas, and thoughtful finishes throughout. Upstairs, the primary suite includes a private ensuite and walk-in closet, accompanied by two additional bedrooms, a full bathroom, a versatile bonus room, and a convenient laundry area. This home includes a SEPARATE ENTRANCE to the basement. Completing this exceptional property is professionally landscaped outdoor space, enhancing its charm and functionality.

## **Amenities**

Amenities Detectors Smoke, No Animal Home, No Smoking Home, See Remarks

Parking Double Garage Attached

### **Exterior**

Exterior Wood, Vinyl

Exterior Features Landscaped, Schools, See Remarks

Roof Asphalt Shingles

Construction Wood, Vinyl

Foundation Slab