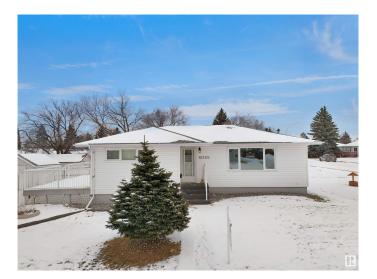

## \$649,000

2 Bedroom, 1.50 Bathroom, 1,051 sqft Single Family on 0.00 Acres

Jasper Park, Edmonton, AB

INVESTOR ALERT! This sough after 52'x147'. Corner lot offering over 700 sq/m. Ideal for a wide range of redevelopment possibilities. This property is perfect for your next multi-unit or custom project and is located in the mature neighbourhood of Jasper Park. The home is clean and well-maintained with 2 bedrooms and a double detached garage. Close to WEM, Whitemud Dr, LRT and Downtown! This is a rare property with huge potential.

#### **Essential Information**

MLS® # E4423567 Price \$649,000

Bedrooms 2 Bathrooms 1.50

Full Baths 1
Half Baths 1

Square Footage 1,051 Acres 0.00

Year Built 1959

Type Single Family

Sub-Type Detached Single Family

Style Bungalow

Status Active