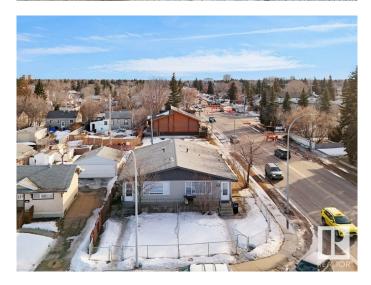

# \$749,000 - 16225 100a Avenue, Edmonton

MLS® #E4423566

#### \$749,000

10 Bedroom, 4.00 Bathroom, 1,974 sqft Single Family on 0.00 Acres

Glenwood (Edmonton), Edmonton, AB

**INVESTOR ALERT! 4 INDIVIDUAL UNITS IN** TOTAL FOR SALE on one title, situated on a CORNER LOT! 2 full side by side duplexes in Glenwood with SEPARATE ENTRANCES on both sides leading you to 2 LEGAL BASEMENT SUITES., approved by the City of Edmonton! Total 6 bedrooms upstairs and 4 downstairs, with 4 full baths. Kitchens are spacious and styled as eat-ins, adjoining large living rooms. These units are situated close to a retail plaza within walking distance, restaurants, LRT/Bus stops and only 3km from WEST EDMONTON MALL! AMAZING LOCATION!! All four homes have been managed by a property management company. If you are interested in an income producing investment, or would like to live in one unit and rent the others, this may be the property you are in search of! \*\*\*Please note there are a total of 4 stoves, 4 washers, 4 dryers, 4 refridgerators, 2 built-in dishwashers (on main floor only).