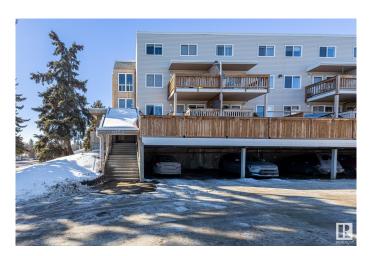

## \$179,000

2 Bedroom, 1.50 Bathroom, 1,022 sqft Condo / Townhouse on 0.00 Acres

Lacombe Park, St. Albert, AB

Well Kept and UPGRADED! Newer Floors, paint, and stainless steel appliances (2022)! Don't miss this large, spacious TOP FLOOR 2 bed 1.5 bath townhome style apartment, with reasonable condo fees including both HEAT & WATER! Other perks include a spacious laundry room with cabinet space, a large storage closet, and vinyl windows! The building upgrades include a a sprinkler system, and renovated common area! Located close to the plentiful amenities of central St Albert, walking distance to Langley Park, Mission Park or St Albert's River Valley! This is a MUST SEE!

# of Stories 2 Stories 2

Has Basement Yes

Basement None, No Basement

**Exterior** 

Exterior Wood, Vinyl

Exterior Features No Back Lane, Playground Nearby, Public Transportation, Schools,

Shopping Nearby

Roof Asphalt Shingles