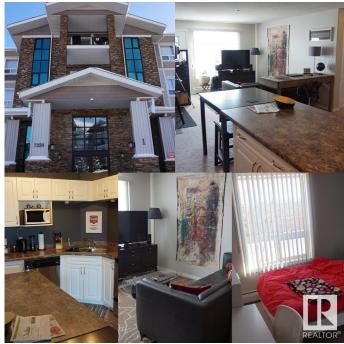

## \$207,888

2 Bedroom, 2.00 Bathroom, 839 sqft Condo / Townhouse on 0.00 Acres

South Terwillegar, Edmonton, AB

Charming 839 sq.ft 2 bedroom 2 bathroom condo in South Terwillegar! This unit features a California split two bedroom layout, insuite laundry, upgraded cabinet package, stainless steel appliances, two full bathrooms, and a title surface parking stall! Easy access to the Henday, the shops at the currents at Windermere and Hwy 2. Great first time buyer property or pick it up as an investment revenue.

## **Essential Information**

MLS® # E4422952 Price \$207,888

Bedrooms 2 Bathrooms 2.00

Full Baths 2 Square Footage 839

Acres 0.00 Year Built 2007

Type Condo / Townhouse Sub-Type Lowrise Apartment

Style Single Level Apartment