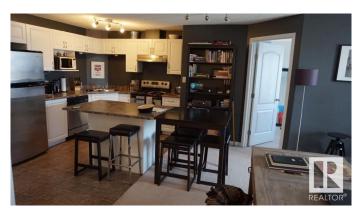

## \$207,888

2 Bedroom, 2.00 Bathroom, 839 sqft Condo / Townhouse on 0.00 Acres

South Terwillegar, Edmonton, AB

Charming 839 sq.ft 2 bedroom 2 bathroom condo in South Terwillegar! This unit features a California split two bedroom layout, insuite laundry, upgraded cabinet package, stainless steel appliances, two full bathrooms, and a title surface parking stall! Easy access to the Henday, the shops at the currents at Windermere and Hwy 2. Great first time buyer property or pick it up as an investment revenue.

Amenities Ceiling 9 ft., Closet Organizers, Detectors Smoke, No Smoking Home,

See Remarks

Parking Spaces 1

Parking Stall

Interior

Interior Features ensuite bathroom

Appliances Dishwasher-Built-In, Dryer, Garage Opener, Hood Fan, Refrigerator,