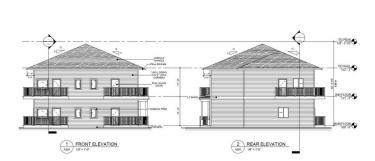

## \$125,000

0 Bedroom, 0.00 Bathroom, Single Family on 0.00 Acres

Recside, Wetaskiwin, AB

130' x 60' vacant lot in Wetaskiwin! Can build a single family home OR up to a 4plex with 4 legal basement suites. Preliminary plans for a 6plex available. Comes with topographic survey.