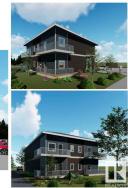

## \$125,000

0 Bedroom, 0.00 Bathroom, Single Family on 0.00 Acres

Recside, Wetaskiwin, AB

130' x 60' vacant lot in Wetaskiwin! Can build a single family home OR up to a 4plex with 4 legal basement suites. Preliminary plans for a 6plex available. Comes with topographic survey.