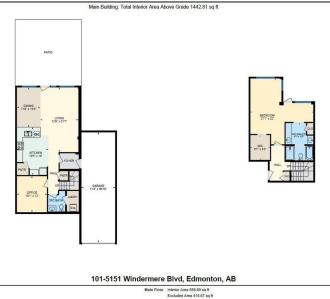

#### \$409,999

1 Bedroom, 1.50 Bathroom, 1,443 sqft Condo / Townhouse on 0.00 Acres

Ambleside, Edmonton, AB

Experience the epitome of luxury living in this sophisticated two-storey executive home nestled in the prestigious neighborhood of Ambleside. With 1,442 sq ft of meticulously designed interior space, this residence boasts unparalleled features for the discerning buyer. The south-facing orientation floods the open-concept living area with natural light, accentuated by expansive windows and two private patios, perfect for tranquil relaxation or lavish entertaining. The exceptionally large primary suite is a sanctuary of comfort and elegance, while the oversized kitchen, equipped with a pantry and high-end appliances, caters to culinary excellence. An additional office/den offers versatile space for work or leisure. This home includes a private underground double garage for maximum convenience and security. Unmatched in quality and style, this residence offers an exquisite blend of form and function for those who seek an extraordinary lifestyle. Indulge in the luxury you deserve.

#### **Essential Information**

| MLS® #   | E4421208  |
|----------|-----------|
| Price    | \$409,999 |
| Bedrooms | 1         |

| Bathrooms      | 1.50                  |
|----------------|-----------------------|
| Full Baths     | 1                     |
| Half Baths     | 1                     |
| Square Footage | 1,443                 |
| Acres          | 0.00                  |
| Year Built     | 2015                  |
| Туре           | Condo / Townhouse     |
| Sub-Type       | Apartment High Rise   |
| Style          | Multi Level Apartment |
| Status         | Active                |