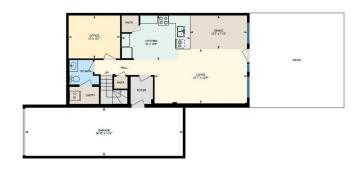

#### \$409,999

1 Bedroom, 1.50 Bathroom, 1,443 sqft Condo / Townhouse on 0.00 Acres

Ambleside, Edmonton, AB

Experience the epitome of luxury living in this sophisticated two-storey executive home nestled in the prestigious neighborhood of Ambleside. With 1,442 sq ft of meticulously designed interior space, this residence boasts unparalleled features for the discerning buyer. The south-facing orientation floods the open-concept living area with natural light, accentuated by expansive windows and two private patios, perfect for tranquil relaxation or lavish entertaining. The exceptionally large primary suite is a sanctuary of comfort and elegance, while the oversized kitchen, equipped with a pantry and high-end appliances, caters to culinary excellence. An additional office/den offers versatile space for work or leisure. This home includes a private underground double garage for maximum convenience and security. Unmatched in quality and style, this residence offers an exquisite blend of form and function for those who seek an extraordinary lifestyle. Indulge in the luxury you deserve.

#### **Essential Information**

| MLS® #   | E4421208  |
|----------|-----------|
| Price    | \$409,999 |
| Bedrooms | 1         |

| Bathrooms      | 1.50                  |
|----------------|-----------------------|
| Full Baths     | 1                     |
| Half Baths     | 1                     |
| Square Footage | 1,443                 |
| Acres          | 0.00                  |
| Year Built     | 2015                  |
| Туре           | Condo / Townhouse     |
| Sub-Type       | Apartment High Rise   |
| Style          | Multi Level Apartment |
| Status         | Active                |