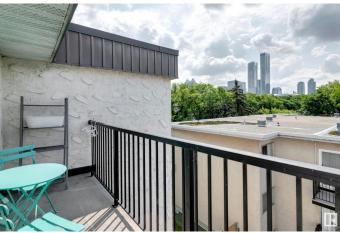

#### \$139,000

2 Bedroom, 1.00 Bathroom, 979 sqft Condo / Townhouse on 0.00 Acres

Central Mcdougall, Edmonton, AB

This TOP-floor 948 square foot 2-bedroom, 1-bath condo is perfect for the investor, first time home buyer, or for your university-bound offspring - located on a quiet, safe street with stunning unobstructed south-facing downtown views. Located in a secure building within walking distance to major amenities, transit, shopping, NAIT and Grant Macewanâ€"perfect for homeowners or investors alike. This spacious open-concept condo features laminate flooring throughout and a kitchen with updated stainless steel appliances. Both bedrooms are generously sized, with the primary offering ample storage, including a walk-in closet and an extra linen closet. Includes one parking stall and lots of street parking.

## **Community Information**

| Address           | 403 10740 105 Street                                                                                                 |  |
|-------------------|----------------------------------------------------------------------------------------------------------------------|--|
| Area              | Edmonton                                                                                                             |  |
| Subdivision       | Central Mcdougall                                                                                                    |  |
| City              | Edmonton                                                                                                             |  |
| County            | ALBERTA                                                                                                              |  |
| Province          | AB                                                                                                                   |  |
| Postal Code       | T5H 4M8                                                                                                              |  |
| Amenities         |                                                                                                                      |  |
| Amenities         | No Smoking Home                                                                                                      |  |
| Parking           | Stall                                                                                                                |  |
| Interior          |                                                                                                                      |  |
| Appliances        | Dishwasher-Built-In, Oven-Microwave, Refrigerator, Stove-Electric, Window Coverings                                  |  |
| Heating           | Hot Water, Water                                                                                                     |  |
| # of Stories      | 4                                                                                                                    |  |
| Stories           | 1                                                                                                                    |  |
| Has Basement      | Yes                                                                                                                  |  |
| Basement          | None, No Basement                                                                                                    |  |
| Exterior          |                                                                                                                      |  |
| Exterior          | Wood, Stucco                                                                                                         |  |
| Exterior Features | Back Lane, Flat Site, Golf Nearby, Landscaped, Playground Nearby, Schools, Shopping Nearby, View City, View Downtown |  |
| Roof              | Tar & Gravel                                                                                                         |  |
| Construction      | Wood, Stucco                                                                                                         |  |
| Foundation        | Concrete Perimeter                                                                                                   |  |