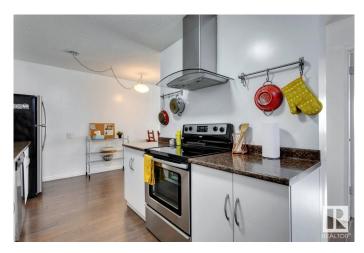

#### \$139,000

2 Bedroom, 1.00 Bathroom, 979 sqft Condo / Townhouse on 0.00 Acres

Central Mcdougall, Edmonton, AB

This TOP-floor 948 square foot 2-bedroom, 1-bath condo is perfect for the investor, first time home buyer, or for your university-bound offspring - located on a quiet, safe street with stunning unobstructed south-facing downtown views. Located in a secure building within walking distance to major amenities, transit, shopping, NAIT and Grant Macewanâ€"perfect for homeowners or investors alike. This spacious open-concept condo features laminate flooring throughout and a kitchen with updated stainless steel appliances. Both bedrooms are generously sized, with the primary offering ample storage, including a walk-in closet and an extra linen closet. Includes one parking stall and lots of street parking.