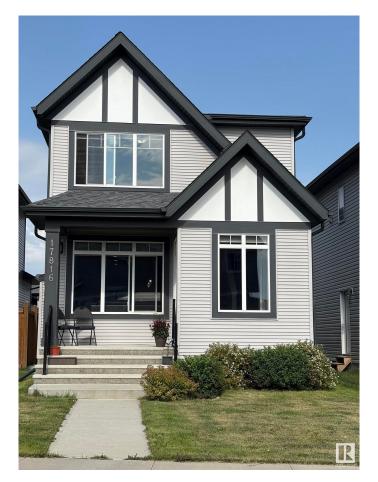

### \$500,000

3 Bedroom, 2.50 Bathroom, 1,842 sqft Single Family on 0.00 Acres

McConachie Area, Edmonton, AB

Step into over 1,800 sq ft of upscale living in this custom-built Morrison home. Soaring 9-ft ceilings, hardwood floors, and natural light set the tone on the open main level. The chef's kitchen features quartz counters, a massive island, built-in oven/microwave, gas cooktop, and an XL walk-in pantry. The bright living room with cozy fireplace is perfect for relaxing or entertaining. Upstairs, enjoy a spacious primary suite with a 4-pc ensuite and walk-in closet, plus two additional bedrooms and a versatile bonus room. Thoughtful upgrades include central A/C and a soundproof laundry room. A stylish, functional home that blends comfort and eleganceâ€"ready for you to move in!