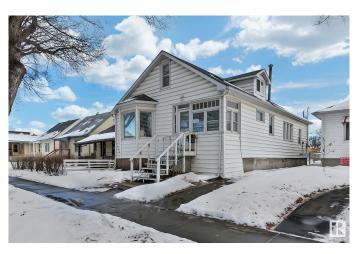

### \$275,000

3 Bedroom, 1.00 Bathroom, 1,604 sqft Single Family on 0.00 Acres

Parkdale (Edmonton), Edmonton, AB

Amazing Investment Opportunity!! Beautiful 1.5 Storey 3 bedroom (Character Home) on a large lot; 505 sq metres (33' W x 165' L) in the heart of Parkdale! Features electric fireplace, hardwood floors, loads of light beaming in windows, modern lighting, french doors leading into a large Dining room with ornamental fireplace, adjacent kitchen with brand new stainless appliances/breakfast nook, spacious Primary bedroom, upgraded 4 piece bath. Upstairs you have two large bedroom areas. Laundry area is tucked in "unfinished" basement and perfect for huge storage. Single garage at back of home. 100 AMP electricals, new shingles and incredible charm! Home is zoned "Small Scale Residential" and has Massive options for future development such as front/back duplexes or large single family home. Lots of examples can be seen throughout Parkdale! Close to Royal Alex, Commonwealth Stadium and LRT and on beautiful tree lined street this home is a must see!

Built in 1914