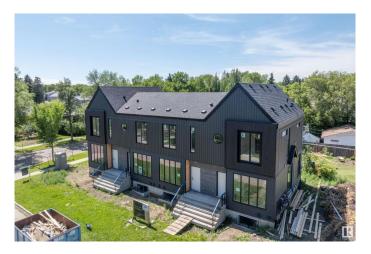

# \$2,699,000 - 8402 87 Street, Edmonton

MLS® #E4416534

## \$2,699,000

3 Bedroom, 3.50 Bathroom, 4,265 sqft Single Family on 0.00 Acres

Bonnie Doon, Edmonton, AB

Discover exceptional investment opportunity with this beautifully designed 4-plex with legal basement suites by House of Modernity. This property has a projected rental income of \$187,000 annually. Ideally situated in a prime location, this property features four legal suites, each with 9 ft ceilings, a sophisticated 2-bedroom, 2-bathroom ensuite layout perfect for working professionals. The design accommodates individual needs while providing a separate entrance for the legal basement suite, enhancing privacy and rental flexibility. The large basement includes a bedroom and a cozy living area, ideal for additional sleeping arrangements, all highlighted by vaulted ceilings, high-end finishes, and a designer lighting package.