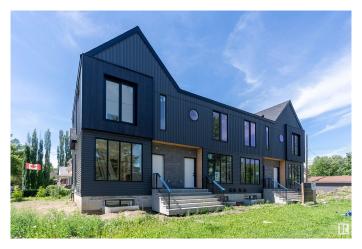

# \$2,699,000 - 8402 87 Street, Edmonton

MLS® #E4416534

## \$2,699,000

3 Bedroom, 3.50 Bathroom, 4,265 sqft Single Family on 0.00 Acres

Bonnie Doon, Edmonton, AB

Discover exceptional investment opportunity with this beautifully designed 4-plex with legal basement suites by House of Modernity. This property has a projected rental income of \$187,000 annually. Ideally situated in a prime location, this property features four legal suites, each with 9 ft ceilings, a sophisticated 2-bedroom, 2-bathroom ensuite layout perfect for working professionals. The design accommodates individual needs while providing a separate entrance for the legal basement suite, enhancing privacy and rental flexibility. The large basement includes a bedroom and a cozy living area, ideal for additional sleeping arrangements, all highlighted by vaulted ceilings, high-end finishes, and a designer lighting package.