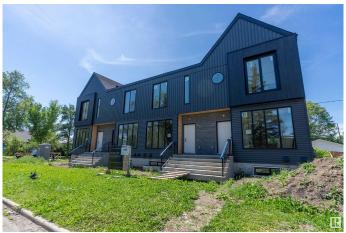

# \$2,699,000 - 8402 87 Street, Edmonton

MLS® #E4416534

## \$2,699,000

3 Bedroom, 3.50 Bathroom, 4,265 sqft Single Family on 0.00 Acres

Bonnie Doon, Edmonton, AB

Discover exceptional investment opportunity with this beautifully designed 4-plex with legal basement suites by House of Modernity. This property has a projected rental income of \$187,000 annually. Ideally situated in a prime location, this property features four legal suites, each with 9 ft ceilings, a sophisticated 2-bedroom, 2-bathroom ensuite layout perfect for working professionals. The design accommodates individual needs while providing a separate entrance for the legal basement suite, enhancing privacy and rental flexibility. The large basement includes a bedroom and a cozy living area, ideal for additional sleeping arrangements, all highlighted by vaulted ceilings, high-end finishes, and a designer lighting package.