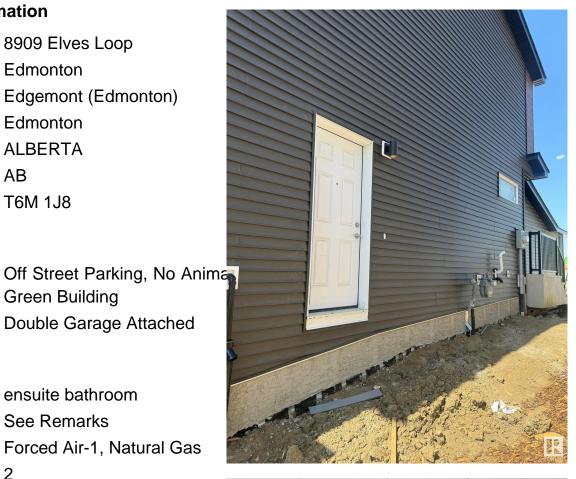

### **Community Information**

| Address     | 8909 Elves Loop     |
|-------------|---------------------|
| Area        | Edmonton            |
| Subdivision | Edgemont (Edmonton) |
| City        | Edmonton            |
| County      | ALBERTA             |
| Province    | AB                  |
| Postal Code | T6M 1J8             |

#### Amenities

Amenities Green Building

Parking

#### Interior

| Interior Features | ensuite bathroom          |
|-------------------|---------------------------|
| Appliances        | See Remarks               |
| Heating           | Forced Air-1, Natural Gas |
| Stories           | 2                         |
| Has Basement      | Yes                       |
| Basement          | Full, Unfinished          |
|                   |                           |

**Double Garage Attached** 