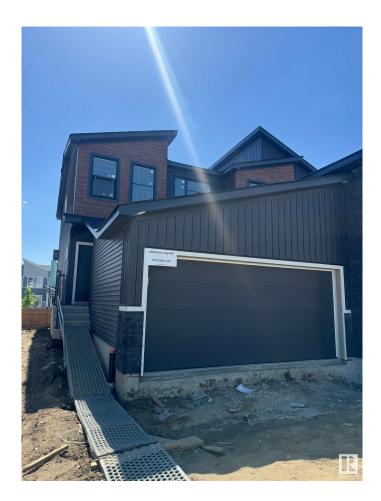

#### \$484,900

3 Bedroom, 2.50 Bathroom, 1,462 sqft Single Family on 0.00 Acres

Edgemont (Edmonton), Edmonton, AB

Meet the Emerson, a functional and fashionable duplex home with an attached double-car garage. Entering into the house, you'll find your level 1 kitchen complete with a walk-in pantry and additional storage. This area is the ideal space for bringing families and friends together to share a meal and make new memories. The second floor features three bedrooms, two bathrooms, as well as your second-floor laundry and two linen closets. The basement is roughed in for a 1 bedroom suite with an exterior side entrance.

### **Community Information**

| Address     | 8909 Elves Loop     |
|-------------|---------------------|
| Area        | Edmonton            |
| Subdivision | Edgemont (Edmonton) |
| City        | Edmonton            |
| County      | ALBERTA             |
| Province    | AB                  |
| Postal Code | T6M 1J8             |

**Double Garage Attached** 