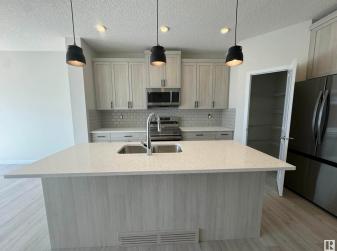

#### \$484,900

3 Bedroom, 2.50 Bathroom, 1,462 sqft Single Family on 0.00 Acres

Edgemont (Edmonton), Edmonton, AB

Meet the Emerson, a functional and fashionable duplex home with an attached double-car garage. Entering into the house, you'll find your level 1 kitchen complete with a walk-in pantry and additional storage. This area is the ideal space for bringing families and friends together to share a meal and make new memories. The second floor features three bedrooms, two bathrooms, as well as your second-floor laundry and two linen closets. The basement is roughed in for a 1 bedroom suite with an exterior side entrance.