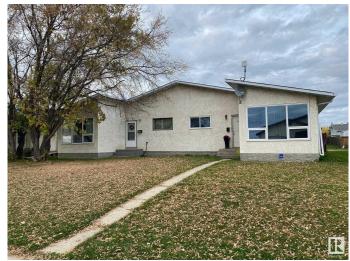

# \$269,000 - 5338 & 5340 36 Avenue, Wetaskiwin

MLS® #E4408746

## \$269,000

2 Bedroom, 2.00 Bathroom, 1,974 sqft Single Family on 0.00 Acres

Lynalta, Wetaskiwin, AB

Great Investment! Full duplex located on south side of City of Wetaskiwin. 2 bedrooms, and 1 full bath in each. Kitchen/dining/living room and full basement for storage on each side. Both side are currently leased for 1 year, tenants will stay and leases will be transferred to new owner. There are 2 Titles, second LINC #0013745543

### **Essential Information**

MLS® # E4408746 Price \$269,000

Bedrooms 2
Bathrooms 2.00

Full Baths 2

Square Footage 1,974 Acres 0.00 Year Built 1977

Type Single Family

Sub-Type Duplex Side By Side

Style Bungalow

#### **Exterior**

Exterior Wood, Stucco

Exterior Features Golf Nearby, Public Swimming Pool, Schools, Shopping Nearby

Roof Asphalt Shingles

Construction Wood, Stucco

Foundation Concrete Perimeter