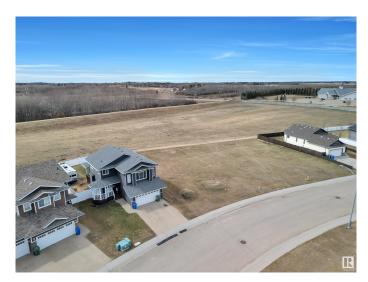

#### \$59,900

0 Bedroom, 0.00 Bathroom, Single Family on 0.00 Acres

Northmount (Wetaskiwin), Wetaskiwin, AB

THE PERFECT SPOT TO BUILD YOUR DREAM HOME! Located in one of the most desirable neighbourhoods in Wetaskiwin! This lot comes in at 577 mÂ<sup>2</sup>, backs onto a massive green space with alley access, west facing backyard, no direct neighbour to the south (public utility lot), is steps away from the Hospital and an impressive walking and bike trail system. Seller has plans of a gorgeous 1600 square-foot bungalow that are available to the buyer. Amazing value, the perfect investment for the future!

## Exterior

Exterior Features Back Lane, Flat Site, Golf Nearby, Playground Nearby, Private Setting