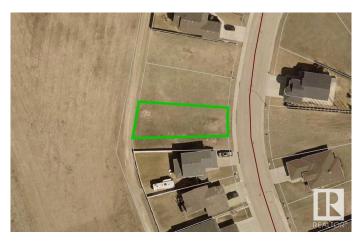

#### \$59,900

0 Bedroom, 0.00 Bathroom, Single Family on 0.00 Acres

Northmount (Wetaskiwin), Wetaskiwin, AB

THE PERFECT SPOT TO BUILD YOUR DREAM HOME! Located in one of the most desirable neighbourhoods in Wetaskiwin! This lot comes in at 577 mÂ<sup>2</sup>, backs onto a massive green space with alley access, west facing backyard, no direct neighbour to the south (public utility lot), is steps away from the Hospital and an impressive walking and bike trail system. Seller has plans of a gorgeous 1600 square-foot bungalow that are available to the buyer. Amazing value, the perfect investment for the future!

# **Community Information**

| Address     | 157 Northbend Drive     |
|-------------|-------------------------|
| Area        | Wetaskiwin              |
| Subdivision | Northmount (Wetaskiwin) |
| City        | Wetaskiwin              |
| County      | ALBERTA                 |
|             |                         |