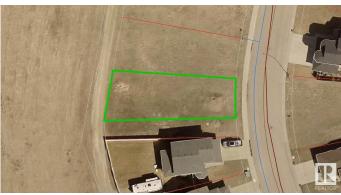

#### \$59,900

0 Bedroom, 0.00 Bathroom, Single Family on 0.00 Acres

Northmount (Wetaskiwin), Wetaskiwin, AB

THE PERFECT SPOT TO BUILD YOUR DREAM HOME! Located in one of the most desirable neighbourhoods in Wetaskiwin! This lot comes in at 577 mÂ<sup>2</sup>, backs onto a massive green space with alley access, west facing backyard, no direct neighbour to the south (public utility lot), is steps away from the Hospital and an impressive walking and bike trail system. Seller has plans of a gorgeous 1600 square-foot bungalow that are available to the buyer. Amazing value, the perfect investment for the future!

# **Community Information**

| Address     | 157 Northbend Drive     |
|-------------|-------------------------|
| Area        | Wetaskiwin              |
| Subdivision | Northmount (Wetaskiwin) |
| City        | Wetaskiwin              |
| County      | ALBERTA                 |
|             |                         |